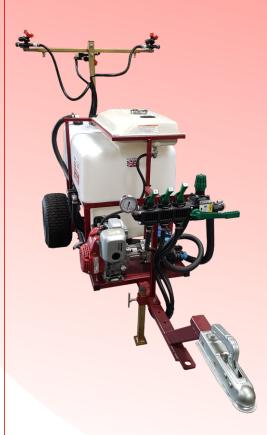

## Arven T200 Tow Behind Sprayer

For Deodorising, Disinfecting or Eradicating insects over large areas

Ideal for Landfil Sites.

The T200 has:

- \* 50mm Ball Hitch
- \* Suction Filter
- \* Pneumatic Tyres
- \* 3 Section control with pressure control and main on/off

\* Engine/pump unit (25L min diaphragm pump/3HP unleaded petrol Honda engine)

With 3 nozzle bodies and 3 sets of misting nozzles attached to a flag pole up to 2 metres in height, they can be lowered on a hinge to make transportation around site easier.

The 3 nozzles work independently of each other:

- \* 1 nozzle for low odour coverage
- \* 2 nozzles for medium odour coverage
- \* 3 nozzles for high odour coverage

The 200L tank will run at full power for 10 hours.