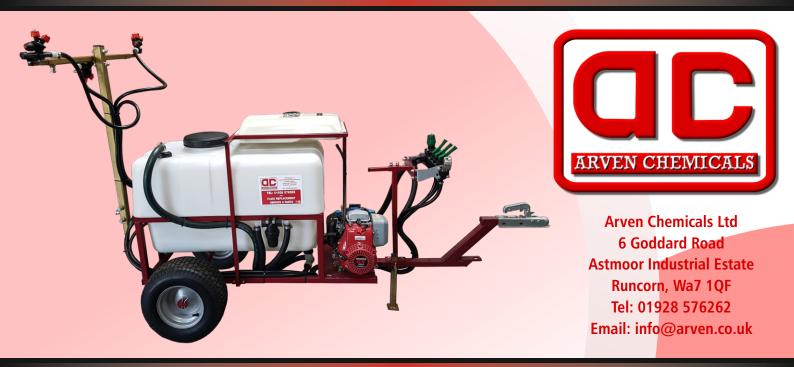

## Arven T200 Tow Behind Sprayer

For Deodorising, Disinfecting or Eradicating insects over large areas

Ideal for Landfil Sites.

The T200 has:

- \* 50mm Ball Hitch
- \* Suction Filter
- \* Pneumatic Tyres
- \* 3 Section control with pressure control and main on/off

\* Engine/pump unit (25L min diaphragm pump/3HP unleaded petrol Honda engine)

With 3 nozzle bodies and 3 sets of misting nozzles attached to a flag pole up to 2 metres in height, they can be lowered on a hinge to make transportation around site easier.

The 3 nozzles work independently of each other:

- \* 1 nozzle for low odour coverage
- \* 2 nozzles for medium odour coverage
- \* 3 nozzles for high odour coverage

The 200L tank will run at full power for 10 hours.

All machines carry a declaration of conformity and a 1 year parts and labour warranty, and are set up and demonstrated by our trained staff to your requirements.